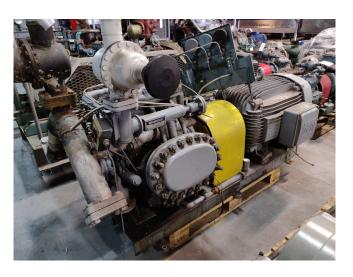

### **Grasso RC 69**

#### **Used Grasso RC 69**

Used Grasso RC 69 piston compressor NH3 refrigeration. with Electromotor 75kW and 1475 RPM. Our capacity table is based NH3. For all the other specs (if available), see the picture of the manufacturer model plate or the attached pdf file. \*Why choose for HOSBV? Were not only the largest used refrigeration specialist in Europe, but also, we deliver all equipment including an extensive test, warranty and industrial cleaning. \*Optional we can also perform a new paint job and arrange the logistics.